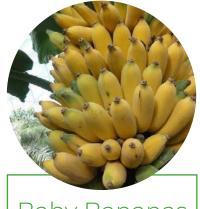

# Dried baby bananas with dark chocolate

Dried baby bananas covered with dark Chocolate 55% cocoa (or more).

#### **Benefits:**

This fruit has large amounts of potassium! People who consume high amounts of potassium have up to 27% lower risk of heart deseases.

Moreover, it can help athlets to increase their performance. It provides a quick boost of energy and is a source of vitamins C & B6.

It is also recommended to fight the cold.

Source: http://www.fao.org/zhc/detail-events/en/c/446573/

| PRODUCT                            | NET<br>CONTENT per<br>unit | UNITS per box | UNITS per<br>palet | Cartons per<br>palet | Cartons<br>per container<br>20 ft | Best Before<br>DURABILITY |
|------------------------------------|----------------------------|---------------|--------------------|----------------------|-----------------------------------|---------------------------|
| Chocorito<br>Dried Baby<br>Bananas | 200 g                      | 12            | 3 120              | 260                  | 2600                              | 1 Year                    |