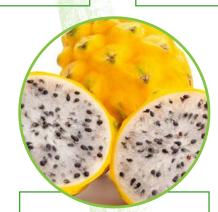

### Berries and other fruits with dark chocolate

High in nutrients, antioxidants, lowers blood pressure, prevent heart diseases, improve memory.

#### **Benefits:**

Rich in magnesium, vitamin B2, antioxidants, fiber, vitamin C, and iron.

Source: https://www.organicfacts.net/; https://www.pitayaplus.com/pages/what-is-pitaya\*