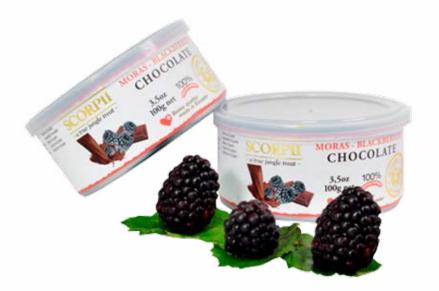

## Dried blackberries with dark chocolate

Dried blackberries covered with dark Chocolate 55% cocoa (or more).

#### **Benefits:**

- Provide large amounts of fatty acids, vitamins, minerals and carbohydrates.
- Natural Anti-inflammatory, antioxidant and regulator of cholesterol level in blood.

| PRODUCT      | NET<br>CONTENT per<br>unit | UNITS per box | UNITS per<br>palet | Cartons per palet | Cartons<br>per container<br>20 ft | Best Before<br>DURABILITY |
|--------------|----------------------------|---------------|--------------------|-------------------|-----------------------------------|---------------------------|
| Blackberries | 100 g                      | 12            | 4 800              | 400               | 4000                              | 1 Year                    |