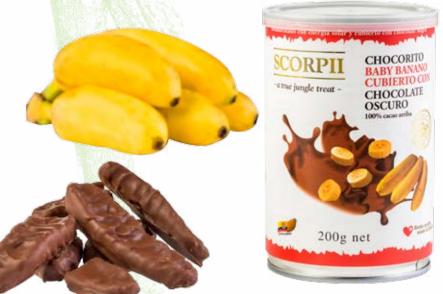

# Dried baby bananas with dark chocolate

Dried baby bananas covered with dark Chocolate 55% cocoa (or more).

#### **Benefits:**

This fruit has large amounts of potassium! People who consume high amounts of potassium have up to 27% lower risk of heart deseases.

Moreover, it can help athlets to increase their performance. It provides a quick boost of energy and is a source of vitamins C & B6.

It is also recommended to fight the cold.

Source: http://www.fao.org/zhc/detail-events/en/c/446573/

| PRODUCT                            | NET<br>CONTENT per<br>unit | UNITS per box | UNITS per<br>palet | Cartons per<br>palet | Cartons<br>per container<br>20 ft | Best Before<br>DURABILITY |
|------------------------------------|----------------------------|---------------|--------------------|----------------------|-----------------------------------|---------------------------|
| Chocorito<br>Dried Baby<br>Bananas | 200 g                      | 12            | 3 120              | 260                  | 2600                              | 1 Year                    |