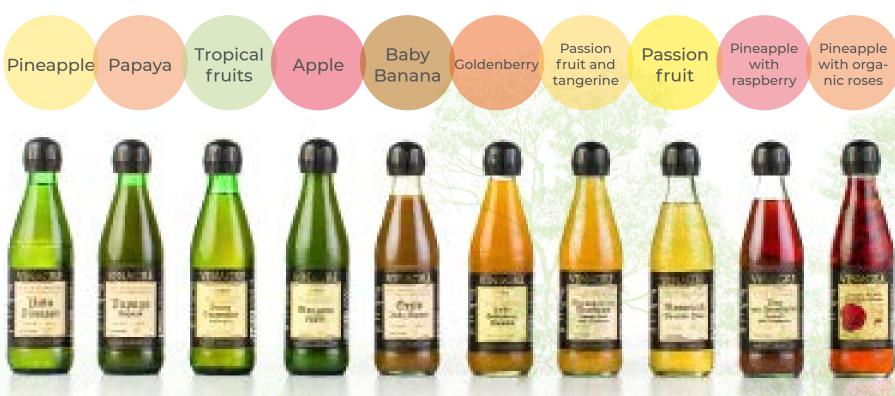

# Tropical pasteurized fruit juice One year shelf life without refrigeration

- 100% fruit without sugar, chemicals, nor preservants.
- It is NFC (not from concentrate), it is from fresh fruits from the field to the bottle.
- 300 cc per bottle apple juice.
- 475 cc and 300 cc pineapple juice.
- \* We can process for you any fruit into juice.