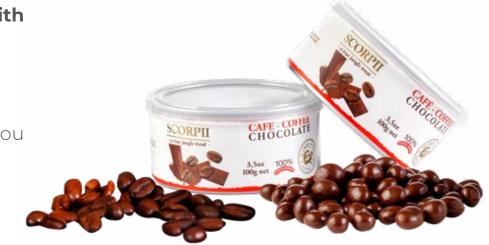

# Arabic Expresso coffee beans with dark chocolate ·

Arabic expresso coffee beans covered with dark Chocolate 55% cocoa (or more).

#### **Benefits:**

It improves your energy levels, makes you smarter, and burns fat.

Source: https://www.healthline.com/nutrition/top-13-evidence-based-health-benefits-of-coffee#section13

| PRODUCT                 | NET<br>CONTENT per<br>unit | UNITS per box | UNITS per<br>palet | Cartons per palet | Cartons<br>per container<br>20 ft | Best Before<br>DURABILITY |
|-------------------------|----------------------------|---------------|--------------------|-------------------|-----------------------------------|---------------------------|
| Coffe beans<br>EXPRESSO | 100 g                      | 12            | 4 800              | 400               | 4000                              | 1 Year                    |