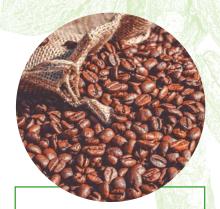

# Arabic Expresso coffee beans with dark chocolate ·

Arabic expresso coffee beans covered with dark Chocolate 55% cocoa (or more).

#### **Benefits:**

It improves your energy levels, makes you smarter, and burns fat.

Source: https://www.healthline.com/nutrition/top-13-evidence-based-health-benefits-of-coffee#section13

| PRODUCT                 | NET<br>CONTENT per<br>unit | UNITS per box | UNITS per<br>palet | Cartons per palet | Cartons<br>per container<br>20 ft | Best Before<br>DURABILITY |
|-------------------------|----------------------------|---------------|--------------------|-------------------|-----------------------------------|---------------------------|
| Coffe beans<br>EXPRESSO | 100 g                      | 12            | 4 800              | 400               | 4000                              | 1 Year                    |