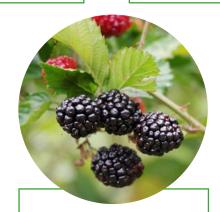

## Dried blackberries with dark chocolate

Dried blackberries covered with dark Chocolate 55% cocoa (or more).

#### **Benefits:**

- Provide large amounts of fatty acids, vitamins, minerals and carbohydrates.
- Natural Anti-inflammatory, antioxidant and regulator of cholesterol level in blood.

| PRODUCT      | NET<br>CONTENT per<br>unit | UNITS per box | UNITS per<br>palet | Cartons per palet | Cartons<br>per container<br>20 ft | Best Before<br>DURABILITY |
|--------------|----------------------------|---------------|--------------------|-------------------|-----------------------------------|---------------------------|
| Blackberries | 100 g                      | 12            | 4 800              | 400               | 4000                              | 1 Year                    |