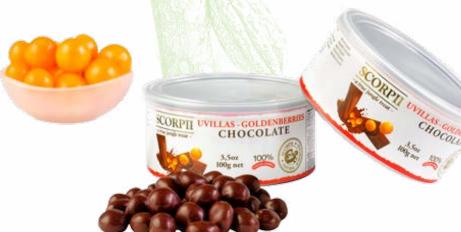

# Dried goldenberries with dark chocolate

Dried goldenberries covered with dark Chocolate 55% cocoa (or more).

#### **Benefits:**

- Goldenberries contain antioxidants and anti-inflammatory properties.
- Goldenberries are also good for weight loss, cholesterol balance, cancer prevention, Diabetes control, improve liver health, improve vision, and boost your immunity.

**Source:** https://www.organicfacts.net/health-benefits/fruit/golden-berries.html

| PRODUCT                      | NET<br>CONTENT per<br>unit | UNITS per box | UNITS per<br>palet | Cartons per<br>palet | Cartons<br>per container<br>20 ft | Best Before<br>DURABILITY |
|------------------------------|----------------------------|---------------|--------------------|----------------------|-----------------------------------|---------------------------|
| Golden berries<br>(Physalis) | 100 g                      | 12            | 4 800              | 400                  | 4000                              | l Year                    |