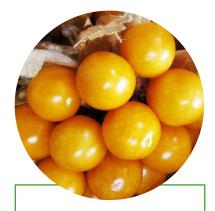

# Dried goldenberries with dark chocolate

Dried goldenberries covered with dark Chocolate 55% cocoa (or more).

#### **Benefits:**

- Goldenberries contain antioxidants and anti-inflammatory properties.
- Goldenberries are also good for weight loss, cholesterol balance, cancer prevention, Diabetes control, improve liver health, improve vision, and boost your immunity.

**Source:** https://www.organicfacts.net/health-benefits/fruit/golden-berries.html

| PRODUCT                      | NET<br>CONTENT per<br>unit | UNITS per box | UNITS per<br>palet | Cartons per<br>palet | Cartons<br>per container<br>20 ft | Best Before<br>DURABILITY |
|------------------------------|----------------------------|---------------|--------------------|----------------------|-----------------------------------|---------------------------|
| Golden berries<br>(Physalis) | 100 g                      | 12            | 4 800              | 400                  | 4000                              | l Year                    |