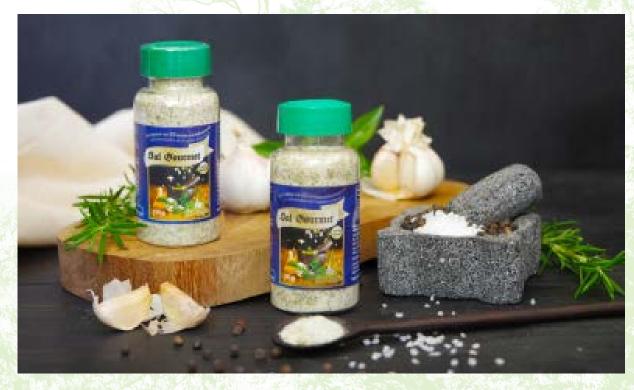

#### Gourmet Salt

- Gourmet herbal salt with 13 carefully selected herbs from the garden to your table: Rosemary, oregano, thyme, celery, leek, marjoram, chives, parsley, maggy herb, basil, pepper, garlic, onion.
- Perfect for cooking all kind of dishes for your gourmet meals.