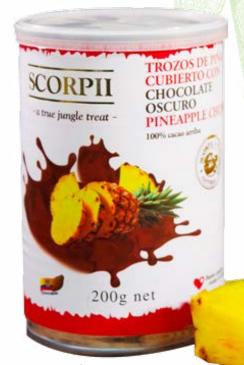

# Pineapple chunks with dark chocolate

Dried pineapple chunks covered with dark Chocolate 55% cocoa (or more).

#### **Benefits:**

- Strengthening bones.
- Preventing cancer due to the content of bromelain.
- Stimulating digestion.
- High amounts of Antioxidants.
- Natural Energiser.

**Source:** https://www.medlife.com/blog/20-benefits-pineapple-health-skin-hair/

| PRODUCT                   | NET<br>CONTENT per<br>unit | UNITS per box | UNITS per<br>palet | Cartons per palet | Cartons<br>per container<br>20 ft | Best Before<br>DURABILITY |
|---------------------------|----------------------------|---------------|--------------------|-------------------|-----------------------------------|---------------------------|
| Pineapple<br>Dried chunks | 200 g                      | 12            | 3 120              | 260               | 2600                              | 1 Year                    |