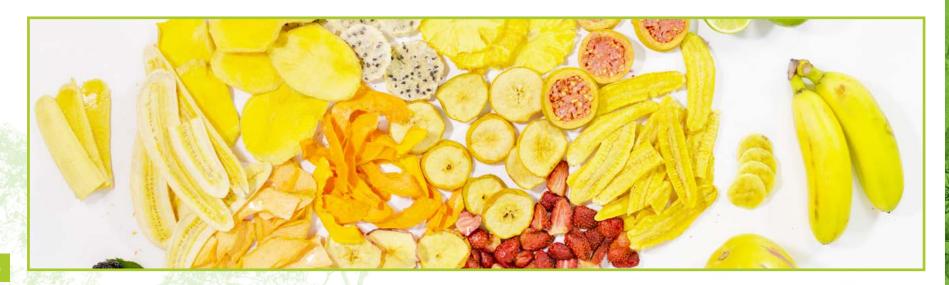

# Dried fruits

#### Dried **fruits**

- We can dry fruits with solar driers shelf or We also offer dried mango from December belt driers.
- Goldenberries and baby bananas are our Blackberries, wild blueberries (mortiño), most common dried fruits.
- to February.
  - papaya, banana Cavendish, and guava(guayaba) are also part of our offer.