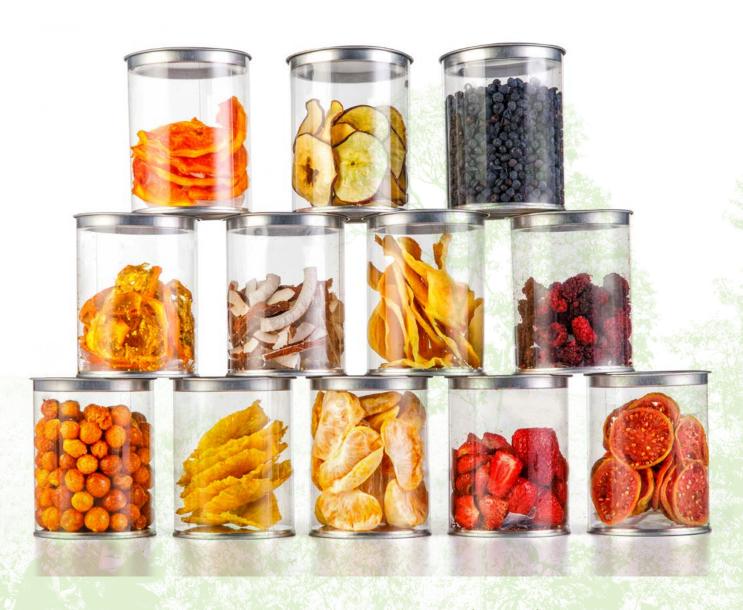

# Dried fruits

#### Dried **fruits**

- We can dry fruits with solar driers shelf or We also offer dried mango from December belt driers.
- Goldenberries and baby bananas are our Blackberries, wild blueberries (mortiño), most common dried fruits.
- to February.
  - papaya, banana Cavendish, and guava(guayaba) are also part of our offer.