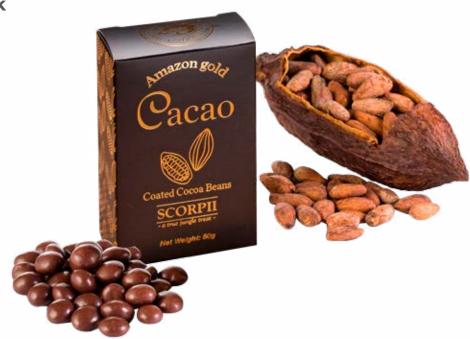

#### Cocoa beans with dark chocolate

Raw cocoa beans 100% covered with dark Chocolate 55% cocoa (or more).

#### Benefits of cocoa as a Superfood!

- 40 times more antioxidants than blueberries.
- Highest Plant-Based Source of Iron.
- Raw cocoa is a magnesium powerhouse.
- Raw cocoa has more calcium than cow milk.
- Raw cocoa acts as a natural mood elevator and anti-depressant.

| PRODUCT     | NET<br>CONTENT per<br>unit | UNITS per box | UNITS per<br>palet | Cartons per palet | Cartons<br>per container<br>20 ft | Best Before<br>DURABILITY |  |
|-------------|----------------------------|---------------|--------------------|-------------------|-----------------------------------|---------------------------|--|
| Cocoa Beans | 100 g                      | 12            | 4 800              | 400               | 4000                              | 1 Year                    |  |