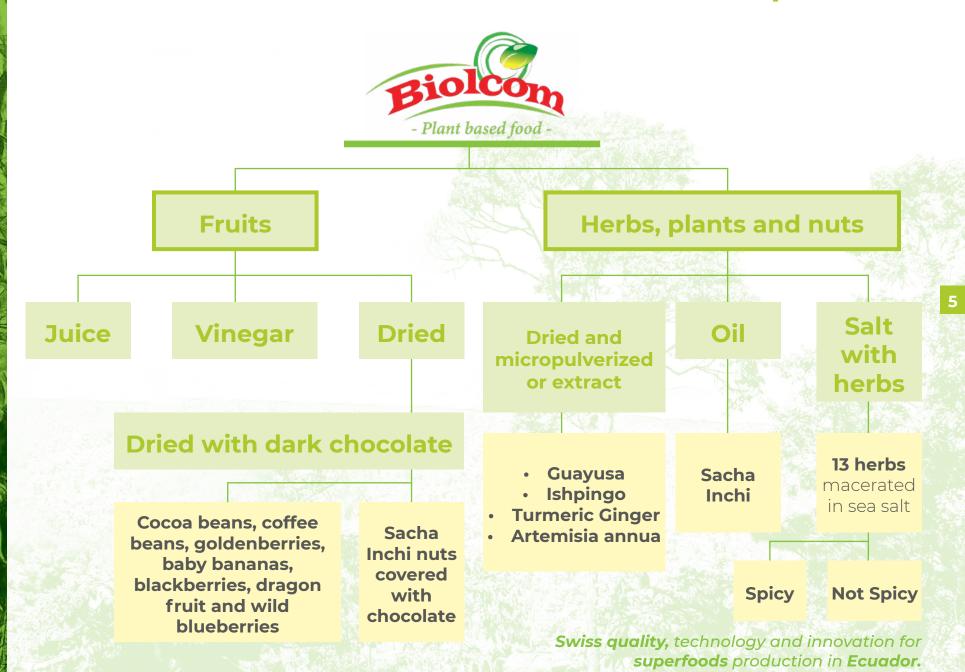

# Our **products**

Tropical fruit **juices** 

**Dried food** 

Oil and spices

Dried, Extract

& Powder

6

# Dried fruits

#### Dried **fruits**

- We can dry fruits with solar driers shelf or We also offer dried mango from December belt driers.
- Goldenberries and baby bananas are our Blackberries, wild blueberries (mortiño), most common dried fruits.
- to February.
  - papaya, banana Cavendish, and guava(guayaba) are also part of our offer.