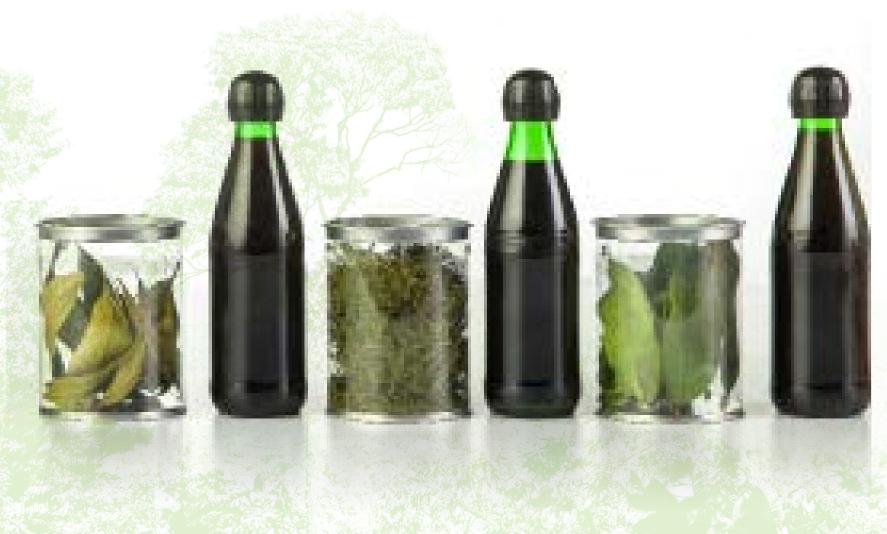

# Dried and micropulverized or extract

We produce extracts, tinctures, micropulverized, and dried herbs such as Ishpingo, Guayusa, Turmeric and Artemisia Annua.

Artemisia
Annua
(Artemisia absinthium)

**Benefits:** 