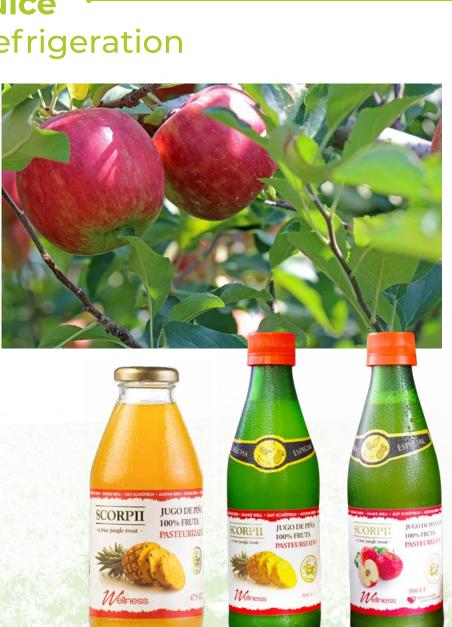

# Tropical pasteurized fruit juice One year shelf life without refrigeration

- 100% fruit without sugar, chemicals, nor preservants.
- It is NFC (not from concentrate), it is from fresh fruits from the field to the bottle.
- 300 cc per bottle apple juice.
- 475 cc and 300 cc pineapple juice.
- \* We can process for you any fruit into juice.